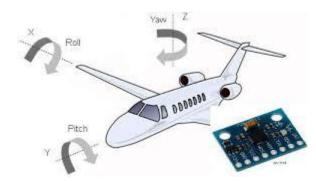

#### **SENSORS**

- Ultrasonic
- InfraRed
- Color
- Light
- Potentiometre
- Accelerometre
- Gyroscope
- Torque
- ·Camera

- •Industrial
- Funny
- Social
- Medical
- Civil
- Military